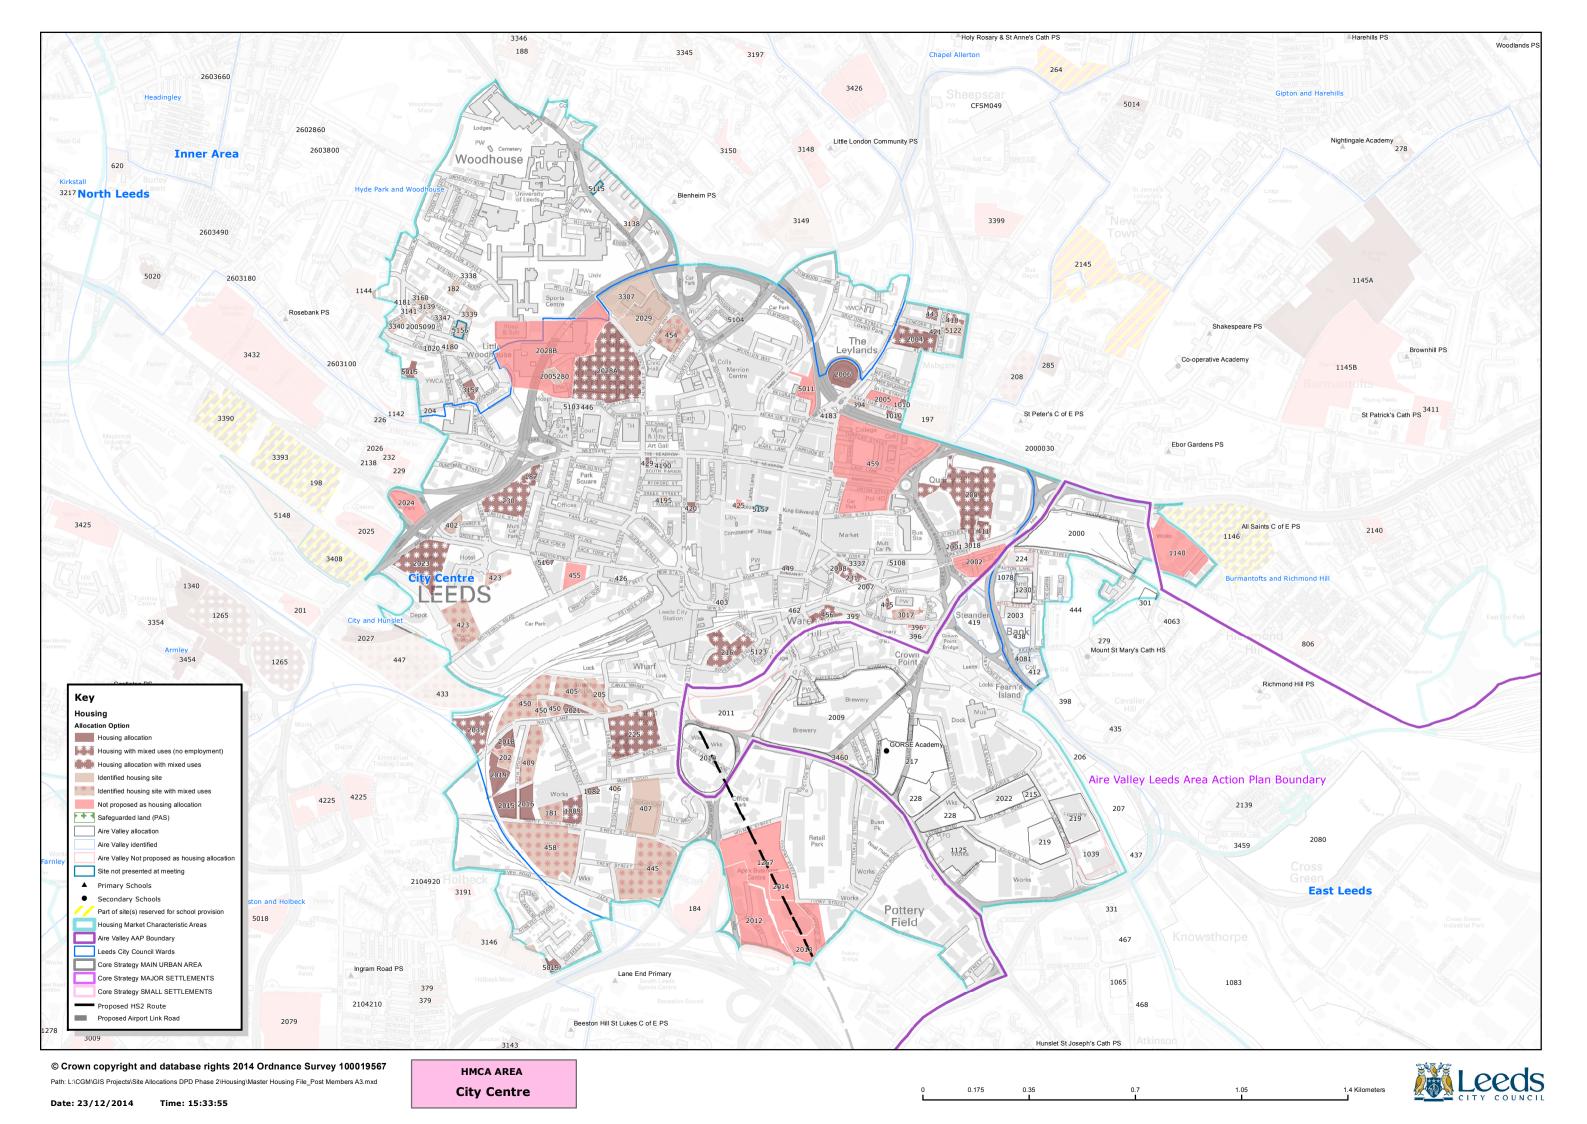

# 2 - City Centre

# Identified housing site

| SHLAA Ref  | Address                                            | Area ha | Capacity | I&O RAG | Settlement Hierarchy | Green/Brown | Reason                                                                                                                                                    |
|------------|----------------------------------------------------|---------|----------|---------|----------------------|-------------|-----------------------------------------------------------------------------------------------------------------------------------------------------------|
| 182        | Springfield Mount (19), Woodhouse LS2<br>9NG       | 0.1     | 7        | LG      | City Centre Infill   | Brownfield  | Identified site with permission.                                                                                                                          |
| 204        | Hanover Square (32) LS3 1AW                        | 0       | 7        | LG      | City Centre Infill   | Brownfield  | Identified site with planning permission                                                                                                                  |
| 394        | New York Road - Crispin House LS2                  | 0.1     | 85       | LG      | City Centre Infill   | Brownfield  | Residential conversion completed after the base date of the plan - April 2012.                                                                            |
| 395        | The Calls (36)                                     | 0       | 14       | LG      | City Centre Infill   | Brownfield  | Planning permission for 14 flats.                                                                                                                         |
| 406        | Manor Road (16-18) LS11                            | 0.1     | 57       | G       | City Centre Infill   | Brownfield  | Holbeck Urban Village location suitable for residential development. Planning permission in 2006 preferred residential above "A" uses, with no B1 office. |
| 407        | Manor Road LS11                                    | 1.9     | 748      | G       | City Centre Infill   | Brownfield  | Previous permission being revised to accord with current planning application proposal for high density apartment scheme.                                 |
| HLA2005280 | Algernon Firth Building, LGI, Thoresby Place Leeds | 0.2     | 43       | NonIO   | City Centre Infill   | Brownfield  | Student housing scheme recently completed                                                                                                                 |
| 2029       | Leeds Metropolitan University LS1 3HE              | 1.7     | 119      | G       | City Centre Infill   | Brownfield  | Site available with planning permission                                                                                                                   |
| 3018       | 4 St Peters Place Leeds LS9                        | 0       | 18       | LG      | City Centre Infill   | Brownfield  | Residential conversion permitted.                                                                                                                         |
| 3138       | 3-4 Blenheim Terrace LS2                           | 0.1     | 1        | LG      | City Centre Infill   | Brownfield  | Permitted scheme.                                                                                                                                         |
| 3139       | 25-27 Hyde Terrace LS1                             | 0.1     | 11       | LG      | City Centre Infill   | Brownfield  | Permitted scheme                                                                                                                                          |
| 3140       | 23 Hyde Terrace LS2                                | 0       | 6        | LG      | City Centre Infill   | Brownfield  | Permitted scheme                                                                                                                                          |
| 3141       | 40 Clarendon Road LS2                              | 0.1     | 6        | LG      | City Centre Infill   | Brownfield  | Permitted scheme                                                                                                                                          |

| SHLAA Ref | Address                                          | Area ha | Capacity | I&O RAG | Settlement Hierarchy | Green/Brown | Reason                                                                                                                              |
|-----------|--------------------------------------------------|---------|----------|---------|----------------------|-------------|-------------------------------------------------------------------------------------------------------------------------------------|
| 3160      | 29-31 Hyde Park Terrace LS2                      | 0.1     | 6        | LG      | City Centre Infill   | Brownfield  | Permitted scheme                                                                                                                    |
| 3307      | Leeds Metropolitan University LS1 3HE            | 1.4     | 199      | LG      | City Centre Infill   | Brownfield  | Permitted scheme largely complete                                                                                                   |
| 3337      | 29 Kirkgate and 18 New York Street,<br>Leeds LS2 | 0       | 8        | LG      | City Centre Infill   | Brownfield  | Permitted scheme                                                                                                                    |
| 3338      | 8 Springfield Mount, Leeds LS2 9ND               | 0       | 9        | LG      | City Centre Infill   | Brownfield  | Permitted scheme                                                                                                                    |
| 3339      | 20-28 Hyde Terrace, Leeds LS2 9LN                | 0.1     | 27       | LG      | City Centre Infill   | Brownfield  | Permitted scheme                                                                                                                    |
| 3340      | 65 Clarendon Road, Leeds, LS2 9NZ                | 0.1     | 12       | LG      | City Centre Infill   | Brownfield  | Permitted scheme                                                                                                                    |
| 3347      | 15-19 Hyde Terrace, Leeds, LS2 9LT               | 0.1     | 14       | LG      | City Centre Infill   | Brownfield  | Permitted scheme                                                                                                                    |
| 3460      | Black Bull Street                                | 0.1     | 26       | NonIO   | City Centre Infill   | Brownfield  | Site with current or recently expired planning permission or existing UDP allocation. Principle of residential development accepted |
| 4180      | 31 Clarendon Road, LS2 9NZ                       | 0.1     | 10       | NonIO   | City Centre Infill   | Brownfield  | Permitted scheme                                                                                                                    |
| 4181      | 44 Claredon Road, LS2 9PJ                        | 0       | 5        | NonIO   | City Centre Infill   | Brownfield  | Permitted scheme                                                                                                                    |
| 4183      | 74 New Briggate, LS1                             | 0.1     | 7        | NonIO   | City Centre Infill   | Brownfield  | Permitted scheme                                                                                                                    |
| 4190      | Forsyth House, 5 South Parade, City Centre       | 0       | 13       | NonIO   | City Centre Infill   | Brownfield  | Permitted scheme                                                                                                                    |
| 4195      | Pennine House, LS1 5RN                           | 0.1     | 112      | NonIO   | City Centre Infill   | Brownfield  | Permitted scheme                                                                                                                    |
| 5103      | 63 Great George Street, Leeds, LS1 3bb           | 0       | 5        | NonIO   | City Centre Infill   | Brownfield  | Permitted scheme                                                                                                                    |
| 5104      | 18 Queen Square, Leeds, LS2                      | 0       | 7        | NonIO   | City Centre Infill   | Brownfield  | Permitted scheme                                                                                                                    |

| SHLAA Ref  | Address                                                          | Area ha | Capacity | I&O RAG | Settlement Hierarchy | Green/Brown | Reason           |
|------------|------------------------------------------------------------------|---------|----------|---------|----------------------|-------------|------------------|
|            | First And Second Floors And Loft Space,<br>46-48 New York Street | 0       | 7        | NonIO   | City Centre Infill   | Brownfield  | Permitted scheme |
| 5115       | 22-23 Blenheim Terrace, Leeds, LS2 9HD                           | 0.1     | 9        | NonIO   | City Centre Infill   | Brownfield  | Permitted scheme |
| 5122       | 17 Regent Street Sheepscar                                       | 0.2     | 73       | LG      | City Centre Infill   | Brownfield  | Permitted scheme |
| 5156       | Clarendon House, 20 Clarendon Road                               | 0.2     | 24       | NonIO   | City Centre Infill   | Brownfield  | Permitted scheme |
| 5157       | 6 - 12 Lands Lane, LS1 6LD                                       | 0.1     | 18       | NonIO   | City Centre Infill   | Brownfield  | Permitted scheme |
| HLA2005090 | 36 Clarendon Road, Woodhouse, Leeds, LS9 9NZ                     | 0.1     | 7        | LG      | City Centre Infill   | Brownfield  | Permitted scheme |
|            | Identified housing                                               | 1720    |          |         |                      |             |                  |

# Identified housing site with mixed uses

| SHLAA Ref | Address                                            | Area ha    | Capacity | I&O RAG | Settlement Hierarchy | Green/Brown | Reason                                                                                                                                                                                                                                                                                                            |
|-----------|----------------------------------------------------|------------|----------|---------|----------------------|-------------|-------------------------------------------------------------------------------------------------------------------------------------------------------------------------------------------------------------------------------------------------------------------------------------------------------------------|
| 181       | Sweet Street West (20) - Management Archives       | 0.5        | 140      | LG      | City Centre Infill   | Brownfield  | Outline permission in 2010 for mixed use development comprising 140 flats, 1,850sqm of offices and 140sqm of A1.                                                                                                                                                                                                  |
| 202       | Silver Street - Midland Mills LS11 9YW             | 0.4        | 15       | LG      | City Centre Infill   | Brownfield  | Suitable for mixed office/residential development. Permission granted in 2010 to convert and extend the listed mill building with 3112sqm offices and 15 flats.                                                                                                                                                   |
| 205       | Granary Wharf Car Park, off Water Lane<br>LS11 5PS | 0.4        | 68       | LG      | City Centre Infill   | Brownfield  | Suitable for mixed residential/office development. Planning permission was given in 2008 and renewed in 2011 for 68 flats, 6,800sqm of offices and 650sqm of A3/A4 use.                                                                                                                                           |
| 402       | Cropper Gate - Mayfair LS1                         | 0.2        | 272      | LG      | City Centre Infill   | Brownfield  | Suitable city centre site for office/residential development. Planning permission granted in 2009 (20/283/04/FU) for 266 dwellings with 3,620sqm of office space                                                                                                                                                  |
| 405       | Globe Road - Tower Works LS10                      | 1.1        | 134      | LG      | City Centre Infill   | Brownfield  | Very accessible central site. Site suited to office and residential development. Office development largely completed prior to the base-date of the Plan. A more recent change of use for 141sqm remains to be completed.                                                                                         |
| 409       | Bath Road LS11                                     | 1          | 240      | G       | City Centre Infill   | Brownfield  | Suitable site for mixed office/residential development with planning permission.                                                                                                                                                                                                                                  |
| 423       | Whitehall Road - Aireside                          | 1.5        | 600      | LG      | City Centre Infill   | Brownfield  | Outline planning permission anticipates 600 dwellings within a predominantly office area. The site adjacent to the river would be more attractive for residential development, but with offices at lower floor levels.                                                                                            |
| 445       | Jack Lane / Sweet Street LS10                      | 2.9        | 296      | G       | City Centre Infill   | Brownfield  | Site is suitable and available for a mixed use development with residential, offices, leisure and "A" uses. It has lapsed permission for a large mixed use scheme 95570 for office, 3982 for A uses, 31760 for leisure and 296 apartments.                                                                        |
| 450       | Globe Road / Water Lane LS11                       | 1.8        | 263      | LG      | City Centre Infill   | Brownfield  | Suitable and available development site, with temporary car park permissions due to expire 2017. Mixed use comprises of 263 dwellings plus office floorspace of 18720sqm (taken from overlapping employment sites 2004680 (10660sqm) and 2004545 (8060sqm).                                                       |
| 454       | Portland Crescent LS1                              | 0.9        | 50       | LG      | City Centre Infill   | Brownfield  | Site has outline planning permission from 2007 which is still live by virtue of phase 1 being completed. This site is covered by phase 2 of the planning permission which anticipates between 2500 and 7000sqm of office space along with floorspace for 50 dwellings and hotel space. As per Issues and Options, |
|           |                                                    |            |          |         |                      |             | assume 4000sqm for offices in a mixed use allocation                                                                                                                                                                                                                                                              |
| 458       | Sweet Street West (Land South of)<br>Holbeck       | 3.1        | 830      | LG      | City Centre Infill   | Brownfield  | Suitable and appropriate site for mixed use development on the edge of Leeds city centre with outline planning permission. Includes residential, office and 0.3ha of general employment land.                                                                                                                     |
| 3017      | St Peters church & house                           | 0.3        | 35       | А       | City Centre Infill   | Brownfield  | Permission granted for mixed residential office scheme.                                                                                                                                                                                                                                                           |
| 5123      | 30 Sovereign Street, Leeds, LS1 4BA                | 0          | 5        | LG      | City Centre Infill   | Brownfield  | Suitable building for mixed office/residential conversion with permission granted in 2010                                                                                                                                                                                                                         |
|           | Identified housing site with mixed                 | uses total | 2948     |         |                      |             |                                                                                                                                                                                                                                                                                                                   |

# Aire Valley identified

| SHLAA Ref | Address                                            | Area ha    | Capacity | I&O RAG | Settlement Hierarchy | Green/Brown | Reason |
|-----------|----------------------------------------------------|------------|----------|---------|----------------------|-------------|--------|
| 412       | East Street Mills LS9                              | 0.5        | 7        | AV      | City Centre Infill   | Brownfield  |        |
| 419       | Marsh Lane - The Gateway LS9                       | 1.8        | 110      | AV      | City Centre Infill   | Brownfield  |        |
| 438       | Richmond Street LS9                                | 0.6        | 195      | AV      | City Centre Infill   | Greenfield  |        |
| 1078      | Marsh Lane/ Saxton Lane LS9                        | 0.2        | 80       | LG      | City Centre Infill   | Brownfield  |        |
|           | Former Leeds College of Technology,<br>East Street | 0.2        | 27       | AV      | City Centre Infill   | Brownfield  |        |
|           | Aire Valley identif                                | fied total | 419      |         |                      |             |        |

# **Housing allocation**

| SHLAA Ref | Address                                                        | Area ha | Capacity | I&O RAG | Settlement Hierarchy | Green/Brown | Reason                                                                                                                                            |
|-----------|----------------------------------------------------------------|---------|----------|---------|----------------------|-------------|---------------------------------------------------------------------------------------------------------------------------------------------------|
| 421       | Leylands Road LS2                                              | 0       | 35       | NonIO   | City Centre Infill   | Brownfield  | Remaining plot at the eastern end of Concord St flats is available and suitable for residential development.                                      |
| 426       | Aire Street (49) LS1                                           | 0       | 6        | G       | City Centre Infill   | Brownfield  | Suitable for residential development and there has been interest expressed in the past.                                                           |
| 429       | The Headrow - Pearl Chambers LS1                               | 0.1     | 24       | А       | City Centre Infill   | Brownfield  | Upper floors of corner building would be suitable for residential conversion. Active development interest.                                        |
| 446       | Great George Street (57)                                       | 0       | 7        | NonIO   | City Centre Infill   | Brownfield  | Suitable for upper floor conversion to residential use.                                                                                           |
| 1082      | Manor Road - Manor Court, Holbeck LS11                         | 0.1     | 39       | G       | City Centre Infill   | Brownfield  | Suitable site in Holbeck Urban Village with owner/developer interest.                                                                             |
| 2006      | North Street (59) - Caspar building and<br>Centenary House LS2 | 0.7     | 157      | G       | City Centre Infill   | Brownfield  | Existing housing vacant for many years due to structural design fault. Suitable site for residential redevelopment                                |
| 2008      | Crown Street - White Cloth Hall LS2                            | 0.1     | 5        | G       | City Centre Infill   | Brownfield  | Suitable site for conservation led refurbishment and redevelopment with ground floor retail and upper floor residential.                          |
| 2015      | Bath Road West                                                 | 0.6     | 203      | G       | City Centre Infill   | Brownfield  | Suitable and available cleared housing site within Holbeck Urban Village.                                                                         |
| 2016      | Bath Road East                                                 | 0.6     | 174      | G       | City Centre Infill   | Brownfield  | Suitable and available cleared housing site within Holbeck Urban Village.                                                                         |
| 2018      | Silver Street/ Midland Mills North                             | 0.3     | 86       | G       | City Centre Infill   | Brownfield  | Underdeveloped Holbeck Urban Village site with repair garage and parking. Suitable and available for housing development.                         |
| 2019      | Silver Street/ Midland Mills South                             | 0.6     | 179      | G       | City Centre Infill   | Brownfield  | Underdeveloped Holbeck Urban Village site with temporary car parking and single storey buildings. Suitable and available for housing development. |
| 2021      | Water Inn Car Park                                             | 0.2     | 62       | G       | City Centre Infill   | Brownfield  | Highly accessible surface car park site suited to housing development.                                                                            |
| 3157      | Brandon Road, LS3                                              | 0.2     | 72       | G       | City Centre Infill   | Brownfield  | Suited to residential flats scheme. Permission lapsed for 72 flats.                                                                               |
| 5015      | Kendall Carr, Hanover Mount, Woodhouse                         | 0.2     | 12       | NonIO   | City Centre Infill   | Brownfield  | Suitable small site for residential development at the northern end of Hanover Square.                                                            |

| SHLAA Ref | Address                                           | Area ha    | Capacity | I&O RAG | Settlement Hierarchy | Green/Brown | Reason                                                             |
|-----------|---------------------------------------------------|------------|----------|---------|----------------------|-------------|--------------------------------------------------------------------|
| 5019      | Holbeck Day Centre, Holbeck Moor Road,<br>Holbeck | 0.2        | 14       | NonIO   | City Centre Infill   | Brownfield  | Suitable site for housing development within 1970s housing estate. |
|           | Housing alloca                                    | tion total | 1075     |         |                      |             |                                                                    |

#### Housing allocation with mixed uses

| SHLAA Ref | Address                                      | Area ha | Capacity | I&O RAG | Settlement Hierarchy | Green/Brown | Reason                                                                                                                                                                                                                                                                  |
|-----------|----------------------------------------------|---------|----------|---------|----------------------|-------------|-------------------------------------------------------------------------------------------------------------------------------------------------------------------------------------------------------------------------------------------------------------------------|
| 187       | Westgate - Brotherton House LS1 2RS          | 0.3     | 63       | G       | City Centre Infill   | Brownfield  | Suitable for conversion to residential with lower floor offices. Development interest expressed.                                                                                                                                                                        |
| 200       | Quarry Hill                                  | 3       | 705      | G       | City Centre Infill   | Brownfield  | Suitable for mixed use development with residential and office development.  Quantity of apartments and offices reflects recent planning application.                                                                                                                   |
| 216       | Criterion Place, Sovereign Street            | 1.1     | 210      | NonIO   | City Centre Infill   | Brownfield  | Suitable site for office and residential. One office block was completed in 2014 to the western end of the site. Another office block is under construction to the eastern end of the site. The remaining central plot is preferred for a high rise residential scheme. |
| 225       | Water Lane - Westbank                        | 2.2     | 288      | А       | City Centre Infill   | Brownfield  | Site suitable for mixed office/residential scheme. Very accessible city centre site. Flood risk will be considerably improved by completion of the Leeds Flood Alleviation Scheme. Expect 20,790sqm of offices and 288 dwellings.                                       |
| 230       | Westgate - Leeds International Swimming Pool | 1.3     | 209      | G       | City Centre Infill   | Brownfield  | Suitable central site for offices and residential.                                                                                                                                                                                                                      |
| 411       | York Street LS1                              | 0.3     | 18       | G       | City Centre Infill   | Brownfield  | Suitable site for office at ground floor level and residential at upper floor levels.                                                                                                                                                                                   |
| 415       | High Court LS1                               | 0.1     | 9        | G       | City Centre Infill   | Brownfield  | Existing buildings suitable for conversion to office and residential. Current application for 9 flats and 707sqm of office space 14/05054/FU                                                                                                                            |
| 420       | Park Row (8)                                 | 0.1     | 75       | А       | City Centre Infill   | Brownfield  | Suitable for conversion to residential development with offices at lower floor levels. Residential development interest shown through lapsed permission 20/324/00/FU.                                                                                                   |
| 431       | The Calls (38)                               | 0       | 14       | G       | City Centre Infill   | Brownfield  | Suitable for conversion to residential with offices at ground floor level.                                                                                                                                                                                              |
| 443       | Skinner Lane - Jayco House LS7               | 0.2     | 106      | G       | City Centre Infill   | Brownfield  | Suitable for office residential mix. Available on expiration of temporary permission for car park in February 2017 or before. Based on recent permission small office space of 247sqm would be delivered.                                                               |
| 449       | Duncan Street (7)                            | 0       | 15       | G       | City Centre Infill   | Brownfield  | Opportunity for upper floor conversion to provide office floorspace and dwellings.                                                                                                                                                                                      |
| 456       | The Calls (rear 2-28) LS2                    | 0.4     | 74       | LG      | City Centre Infill   | Brownfield  | Suitable and available, site is subject to a 2014 planning application for mixed use residential and office space (600sqm).                                                                                                                                             |
| 1009      | Marshall Street - 1953 Building, Holbeck     | 0.6     | 187      | G       | City Centre Infill   | Brownfield  | Suitable location for mixed office/residential development                                                                                                                                                                                                              |
| 1010      | Bridge Street, Baker House                   | 0.2     | 63       | А       | City Centre Infill   | Brownfield  | Suitable city centre location for mixed use scheme with office at ground floor level adjacent to A64 and apartments on upper floors.                                                                                                                                    |

RAG ratings: G = Green A = Amber R = Red LG = Lime green (identified) P = Purple (sieved out) NonIO = Site not in Issues and Options

| SHLAA Ref | Address                                  | Area ha | Capacity | I&O RAG | Settlement Hierarchy | Green/Brown | Reason                                                                                                                                                                                                                                                                                        |
|-----------|------------------------------------------|---------|----------|---------|----------------------|-------------|-----------------------------------------------------------------------------------------------------------------------------------------------------------------------------------------------------------------------------------------------------------------------------------------------|
| 2001      | St Peters Square                         | 0.1     | 49       | G       | City Centre Infill   | Brownfield  | Suitable site for infill development with offices at ground floor and residential at upper floor levels.                                                                                                                                                                                      |
| 2004      | North Street - Leeds College of Building | 0.9     | 180      | А       | City Centre Infill   | Brownfield  | City centre site suitable for office and residential development.                                                                                                                                                                                                                             |
| 2023      | Wellington Street - YEP LS1 1RF          | 1.9     | 200      | G       | City Centre Infill   | Brownfield  | Highly visible landmark site on the western side of the city centre suited to mixed office/residential development with greenspace and supporting uses.                                                                                                                                       |
| 2028A     | Great George Street - LGI                | 4.3     | 372      | А       | City Centre Infill   | Brownfield  | Health trust expects to dispose of older buildings on site including the Gilbert Scott and Brotherton wings which are covered by site 2028A. Site would be suited to part conversion to conserve the listed elements and part redevelopment to provide a mix of residential and office space. |
| 2031      | Water Lane Railway Triangle              | 1       | 171      | G       | City Centre Infill   | Brownfield  | Site suited to high-rise mixed office apartment scheme. Limited access from the south will require investment.                                                                                                                                                                                |
| 5167      | Wellington Plaza Wellington Street Leeds |         | 10       | NonIO   | City Centre Infill   | Brownfield  | Development interest expressed for residential redevelopment with a small amount of office space. Such development would have policy support in this location.                                                                                                                                |
|           | Housing allocation with mixed u          | 3018    |          |         |                      |             |                                                                                                                                                                                                                                                                                               |

# Housing with mixed uses (no employment)

| SHLAA Ref | Address                                | Area ha    | Capacity | I&O RAG | Settlement Hierarchy | Green/Brown | Reason                                                                                                                                                  |
|-----------|----------------------------------------|------------|----------|---------|----------------------|-------------|---------------------------------------------------------------------------------------------------------------------------------------------------------|
| 231       | Kirkgate Phase II                      | 0.3        | 65       | G       | City Centre Infill   | Brownfield  | Suitable site for development involving restoration of shopping parade and redevelopment to provide retail and housing. Office provision not preferred. |
| 410       | Regent Street / Skinner Lane LS2       | 0.2        | 67       | G       | City Centre Infill   | Brownfield  | Cleared site with development interest for ground floor "A" uses and upper floor residential scheme.                                                    |
| 2007      | Wharf Street                           | 0          | 14       | G       | City Centre Infill   | Brownfield  | Previous permission for residential flats scheme. Site suitable and available.                                                                          |
|           | Housing with mixed uses (no employment | ent) total | 146      |         | ·                    |             |                                                                                                                                                         |

# Aire Valley allocation

| SHLAA Ref | Address                                                                               | Area ha    | Capacity | I&O RAG | Settlement Hierarchy | Green/Brown | Reason |
|-----------|---------------------------------------------------------------------------------------|------------|----------|---------|----------------------|-------------|--------|
| 215       | Clarence Road (79) LS10 1LW                                                           | 0.2        | 15       | AV      | City Centre Infill   | Brownfield  |        |
| 217       | Black Bull Street - Yorkshire Chemicals<br>Plc - The Works                            | 3.3        | 53       | AV      | City Centre Infill   | Brownfield  |        |
| 219       | Clarence Road - former Hydro Works                                                    | 3          | 289      | AV      | City Centre Infill   | Brownfield  |        |
| 228       | Hunslet Road - Reg Vardy plc LS10 1LD                                                 | 2.4        | 191      | AV      | City Centre Infill   | Brownfield  |        |
| 301       | Upper Accommodation Road, LS9                                                         | 0.4        | 10       | AV      | City Centre Infill   | Brownfield  |        |
| 1125      | Hunslet Road - Braime Pressings LS10                                                  | 2.3        | 121      | AV      | City Centre Infill   | Brownfield  |        |
| 1230      | Saxton Lane - Yorkshire Ambulance<br>Service NHS Trust, Ambulance Station,<br>LS9 8HE | 0.6        | 80       | AV      | City Centre Infill   | Brownfield  |        |
| 2000      | Marsh Lane Goods Yard                                                                 | 3.8        | 289      | AV      | City Centre Infill   | Brownfield  |        |
| 2009      | Black Bull Street, Carlsberg UK LTD<br>Brewery LS1 1QG                                | 11         | 730      | AV      | City Centre Infill   | Brownfield  |        |
| 2010      | New Lane - Hindle Valves                                                              | 3.2        | 95       | AV      | City Centre Infill   | Brownfield  |        |
| 2022      | Clarence Road                                                                         | 1.4        | 114      | AV      | City Centre Infill   | Brownfield  |        |
|           | Aire Valley alloca                                                                    | tion total | 1987     |         |                      |             |        |

#### Not proposed as housing allocation

| SHLAA Ref | Address                                                               | Area ha | Capacity | I&O RAG | Settlement Hierarchy      | Green/Brown | Reason                                                                                                                               |
|-----------|-----------------------------------------------------------------------|---------|----------|---------|---------------------------|-------------|--------------------------------------------------------------------------------------------------------------------------------------|
| 396       | Call Lane - The Chandlers LS2                                         | 0.1     | 7        | LG      | City Centre Infill        | Brownfield  | Land area not available for 7 further dwellings.                                                                                     |
| 403       | New Station Street (18-24) LS1                                        | 0       | 6        | G       | City Centre Infill        | Brownfield  | Recent implementation of bar scheme renders residential development highly unlikely.                                                 |
| 425       | Albion Place - Leeds Club                                             | 0.1     | 9        | А       | City Centre Infill        | Brownfield  | Not available for residential or office development. Building in full use as a hospitality venue.                                    |
| 455       | Wellington Street - Lumiere                                           | 0.5     | 838      | LG      | City Centre Infill        | Brownfield  | Site under construction as non-residential office scheme.                                                                            |
| 459       | Eastgate/Harewood Quarter LS2                                         | 6.8     | 450      | LG      | City Centre Infill        | Brownfield  | Phase 1 south of Eastgate under construction with no residential or office content. Phase 2 north of Eastgate likely to follow suit. |
| 462       | Call Lane 52                                                          | 0       | 14       | G       | City Centre Infill        | Brownfield  | Ground floor now established as a night club. Availability and suitability questionable.                                             |
| 1020      | Clarendon Road (rear of 39)/ Kendal Lane<br>Leeds LS2                 | 0       | 2        | R       | City Centre Infill        | Brownfield  | Not suitable. Applications for dwellings have been refused planning permission.                                                      |
| 1140      | Pontefract Lane (land west of), Richmond<br>Hill LS9                  | 2.2     | 132      | А       | Main Urban Area<br>Infill | Brownfield  |                                                                                                                                      |
| 1267      | Kidacre Street - former gas works site                                | 4.3     | 200      | А       | City Centre Infill        | Brownfield  | Site currently blighted by HS2                                                                                                       |
| 2002      | Marsh Lane/York Street - Co-op Funeral<br>Services & St Annes Shelter | 1.1     | 100      | А       | City Centre Infill        | Brownfield  | Premises occupied. Site not available.                                                                                               |
| 2005      | Trafalgar Street                                                      | 0.4     | 137      | R       | City Centre Infill        | Brownfield  | Site thriving as multi-storey car park therefore not available.                                                                      |
| 2012      | Meadow Lane frontage - Apex Business<br>Park                          | 3.4     | 298      | А       | City Centre Infill        | Brownfield  | Site currently blighted by HS2                                                                                                       |
| 2013      | Pottery Fields, Kidacre Street                                        | 1.4     | 30       | А       | City Centre Infill        | Brownfield  | Site currently blighted by HS2                                                                                                       |
| 2014      | Kidacre Street, Motorcycle Training Area                              | 0.8     | 50       | А       | City Centre Infill        | Brownfield  | Site currently blighted by HS2                                                                                                       |

| SHLAA Ref                                     | Address                             | Area ha | Capacity | I&O RAG | Settlement Hierarchy | Green/Brown | Reason                                                                                                      |
|-----------------------------------------------|-------------------------------------|---------|----------|---------|----------------------|-------------|-------------------------------------------------------------------------------------------------------------|
| 2024                                          | Kirkstall Road Car Park             | 0.7     | 233      | Α       | City Centre Infill   | Brownfield  | Office and greenspace preferred on surface car park site in busy road junction.                             |
| 2028B                                         | Great George Street - LGI           | 7.1     | 623      | R       | City Centre Infill   | Brownfield  | These parts of the LGI are likely to be retained in hospital use, so will not be available for development. |
| 5011                                          | St Alban's Place, Leeds City Centre | 0.6     | 202      | NonIO   | City Centre Infill   | Brownfield  | Land not available for scheme.                                                                              |
| Not proposed as housing allocation total 3331 |                                     |         |          |         |                      |             |                                                                                                             |

# Aire Valley Not proposed as housing allocation

| SHLAA Ref | Address                                                                | Area ha    | Capacity | I&O RAG | Settlement Hierarchy      | Green/Brown | Reason |
|-----------|------------------------------------------------------------------------|------------|----------|---------|---------------------------|-------------|--------|
| 224       | Saxton Lane - Alton Cars LS9 8HE                                       | 0.5        | 146      | AV      | City Centre Infill        | Brownfield  |        |
| 1039      | Clarence Road - Airedale Mills LS10 1ND                                | 1.3        | 74       | AV      | Main Urban Area<br>Infill | Brownfield  |        |
| 2003      | Mill Street - Dransfields Amusement<br>Centre                          | 0.8        | 241      | AV      | City Centre Infill        | Brownfield  |        |
| 2011      | ASDA Group Limited, Asda House,<br>Southbank, Great Wilson St LS11 5AD | 3          | 785      | AV      | City Centre Infill        | Brownfield  |        |
| ,         | Aire Valley Not proposed as housing alloca                             | tion total | 1246     |         | 1                         |             |        |